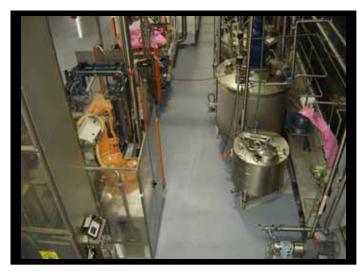

TUFF STUFF® was applied to the floor in the PODS room and this was finished with an aliphatic topcoat with anti slip particles in it providing a seamless, flexible and slip resistant flooring.

After...