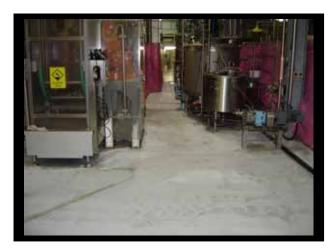

## **Job Description**

This factory had a serious safety issues with employees slipping on the existing flooring due to the floor becoming coated with a fine layer of chocolate dust during shifts. Management chose Rhino Linings Pedestrian Access Flooring System to resolve their OH& S issues.