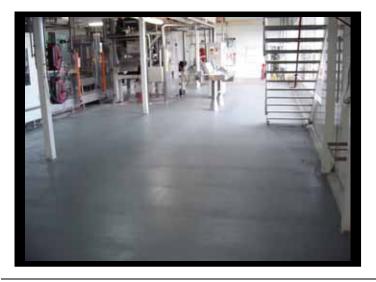

TUFF STUFF® was applied to the floor in the PODS room and this was finished with an aliphatic topcoat with anti slip particles in it providing a seamless, flexible and slip resistant flooring.

After...