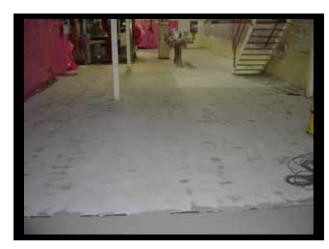

## **Job Description**

This factory had a serious safety issues with employees slipping on the existing flooring due to the floor becoming coated with a fine layer of chocolate dust during shifts. Management chose Rhino Linings Pedestrian Access Flooring System to resolve their OH& S issues.