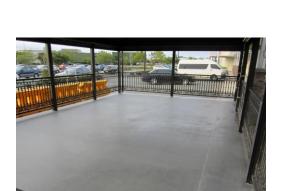

The external eating area was coated with Rhino ArmaFloor<sup>®</sup> 500DF Quartz Aggregate for maximum slip resistance and durability, with two Final Coats of ArmaFloor Clear to give the glossy finished look.