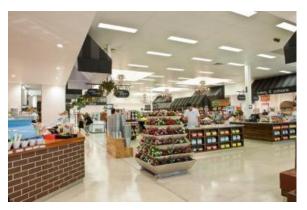

Ambarella Fine Foods, found in Burleigh Heads, Queensland, prides itself as that quintessential grocery store, offering its customers a vast collection of mouth watering fruits and vegetables, fresh meats in the butcher section, deli lines, pre-prepared gourmet meals and freshly sourced seafood.

The project involved Rhino Concrete Solutions Resurfacer being put down over the main floor area (approximately 400sqm) and Rhino ArmaFloor<sup>®</sup> 500DF with Paint Chip behind the counters (counters have not been fitted in most photos).