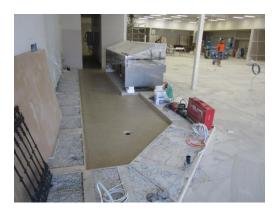

The project involved Rhino Concrete Solutions Resurfacer being put down over the main floor area (approximately 400sqm) and Rhino ArmaFloor<sup>®</sup> 500DF with Paint Chip behind the counters (counters have not been fitted in most photos).