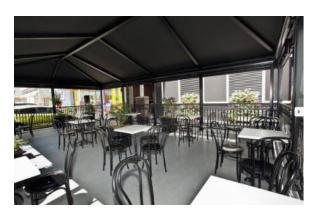

The external eating area was coated with Rhino ArmaFloor<sup>®</sup> 500DF Quartz Aggregate for maximum slip resistance and durability, with two Final Coats of ArmaFloor Clear to give the glossy finished look.