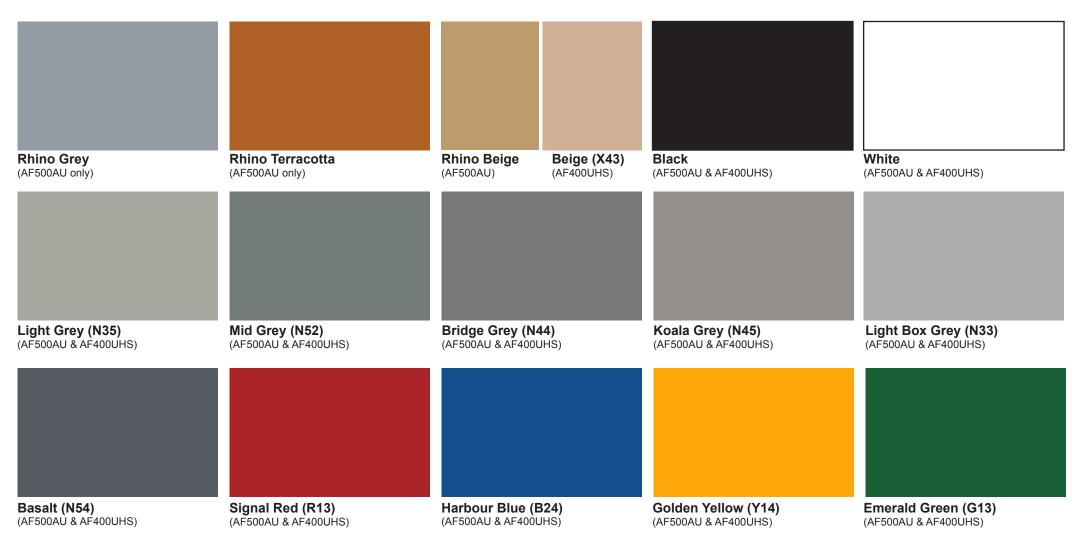

## Rhino ArmaFloor Standard Colour Range from 18th October 2018

ArmaFloor 400UHS and ArmaFloor 500AU Available in 500ml containers for AF500AU and 750ml containers for AF400UHS

\* Custom colours are no longer available for all ArmaFloor products

\* AF300 is available in a Light Grey and White only

\* AF200 is available in Clear only

DISCLAIMER: Every effort has been made to accurately match the colours represented on this colour chart to those colours represented in the Australian AS2700 Colour Chart. Rhino Linings Australasia Pty Ltd advises that there may be significant colour variations between the two. Please note that colour representations depicted here may vary from actual surface colours due to variations of different printers and computer screens the market (including - make, model, resolution, contrast and the brightness control settings) in much the same way a photocopy or scan will differ from an original image