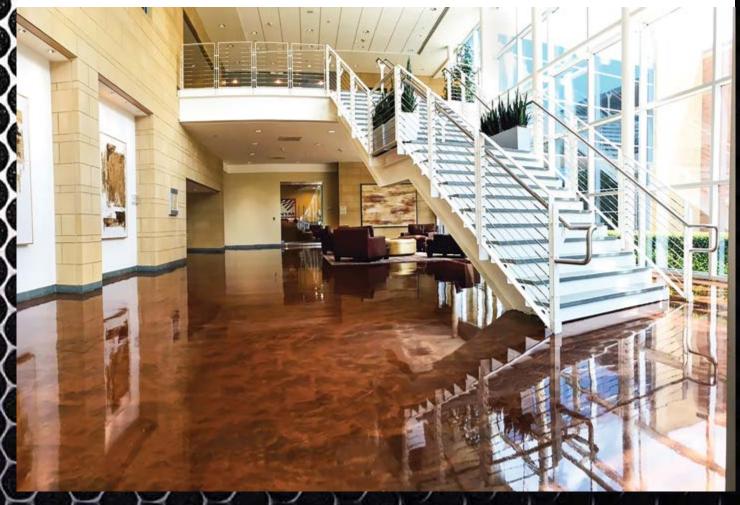

inings® Metal Fusion Colour Chart



Antique Copper



Antique Gold



Blue Flame



Citure Fine



Crimeor



Meta Mocha



Metallic Jade



Mataorita



Steel Blue



Sterling



Storm Grey

DISCLAIMER: Every effort has been made to accurately match the colours represented on this colour chart. Rhino Linings Australasia Pty Ltd advises that there may be significant colour variations. Please note that colour representations depicted here may vary from actual surface colours due to variations of different printers and computer screens the market (including - make, model, resolution, contrast and the brightness control settings) in much the same way a photocopy or scan will differ from an original image.

www.rhinolinings.com.au | 1300 887 780 or +61 7 5585 7000 | info@rhinolinings.com.au